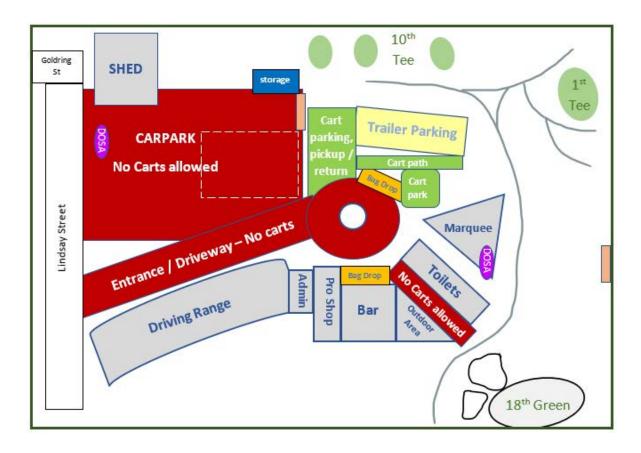

## DIAGRAM/ILLUSTRATION OF OUTDOOR AREA/S

#### Please show and label the following:

- Outdoor eating area/s
- Designated outdoor smoking area/s
- Buffer/s
- Footprint of the liquor licensed area\*

Map DOSA
Buffers - 2m around each DOSA

<sup>\*</sup>Details of the liquor licensed area can be obtained from the Office of Liquor and Gaming Regulations 13 QGOV (13 7468), 8.30am-5pm, Monday to Friday.